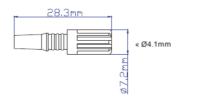

#### **SILICONE TUBE CONNECTOR(A04039)**

Color: Light Blue Tinted
Tubing Pocket: ID 4.1mm

**A TYPE** 

Material: PVC

#### **SILICONE TUBE CONNECTOR(A04040)**

**Color: Light Blue Tinted** 

**Tubing Pocket: ID 4.1mm B TYPE** 

Material: PVC