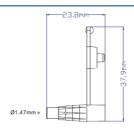

#### **BIFURCATION PORT(A04047)**

**Color: Orange** 

**Tubing pocket: 1.47mm (4Fr)** 

Material: PVC