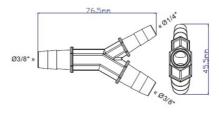

#### Y-CONNECTOR(A04043)

Color: Clear

Tubing pocket: 1/4"\*3/8"\*3/8"

Material:

**Polycarbonate** 