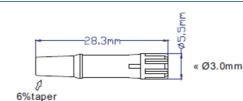

#### **MALE SLIP(A07076)**

**Tubing Pocket: 3.0mm** 

Color: Clear

For Tube OD 2.95-3.05mm (D TYPE)

Material: PVC