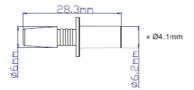

#### **MALE SLIP(A07076)**

**Tubing Pocket: 3.0mm** 

Color: Clear

For Tube OD 2.95-3.05mm (D TYPE)

Material: PVC