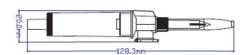

#### PINCH CLAMP(A03026)

Size : Small Color : Blue

For Tube OD 2.40-4.10mm

Material: PP