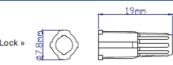

#### MALE LUER LOCK(A07031)

**Tubing Pocket: ID 3.25mm** 

Color: Clear

For Tube ID 3.15-3.25mm (W/wing)

Material: ABS