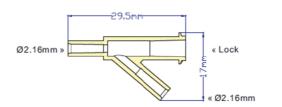

#### Y-CONNECTOR(A04042)

**Tubing Pocket: ID 2.16mm** 

Color: Clear

For Tube OD 2.11-2.21mm

W/Female adapter

Material: ABS