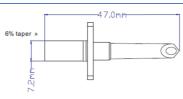

#### **NON-VENTED SPIKE(A08006)**

**Color: Nature** 

W/Female 6% taper

Material: Nylon