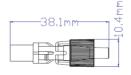

#### MALE LUER LOCK(A07031)

**Tubing Pocket: ID 3.25mm** 

Color: Clear

For Tube ID 3.15-3.25mm (W/wing)

Material: ABS