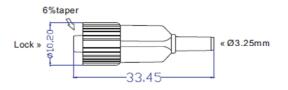

#### MALE LUER LOCK(A07031)

**Tubing Pocket: ID 3.25mm** 

Color: Clear

For Tube ID 3.15-3.25mm (W/wing)

Material: ABS