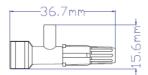

#### **NON-VENTED SPIKE(A08006)**

**Color: Nature** 

W/Female 6% taper

Material: Nylon