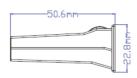

1/4"\*3/8"\*3/8"



Material:

**Polycarbonate** 

#### STRAIGHT-CONNECTOR(A04044)

**Color: Clear** 

**Tubing pocket: 1/4"\*1/4"** 



Material:

**Polycarbonate** 

#### **BIFURCATION PORT(A04047)**

**Color: Orange** 

**Tubing pocket: 1.47mm (4Fr)** 



Material: PVC

#### **NON-VENTED SPIKE(A08006)**

**Color: Nature** 

W/Female 6% taper



Material: Nylon

#### **SILICONE TUBE CONNECTOR(A04039)**

Color: Light Blue Tinted
Tubing Pocket: ID 4.1mm

**A TYPE** 



Material: PVC

#### Mini Bi-connector with Rotator(A04045)

**ID 2.4MM** 



Material: ABS/PC

#### Male Slip(A04048)

ID 4. 1mm

**Rotator C Type** 



**Material: ABS** 

#### "T" connector(A04046)

ID 2. 4mm

with cap and stopper



Material:

ABS/LDPE/RUBBER

## Roller Clamp Roller Body(White) (A03021)

Roller (White)



Material: ABS

#### **SILICONE TUBE CONNECTOR(A04040)**

**Color: Light Blue Tinted** 

**Tubing Pocket: ID 4.1mm B TYPE** 



Material: PVC

# 10 Drops Vented Drip Chamber With Filter Gamma resistant (A02005)



Material: ABS/LDPE/PVC









### All Kinds of Medical Disposable Products Suppliers:

YI KEN specialize in the disposable medical devices, such as fluid delivery set products, infusion series, suction, etc. We also offer a full OEM/ODM service, with a manufacturing focus on medical disposables at the finished assembly, sub-assembly and components level. In order to achieve the specialization and customer service, each product from creating the molding, choosing the material, confirming the samples to finishing production, we cooperate with each customer.

## YIKEN OEM/ODM

In