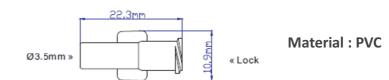

#### **FEMALE LUER LOCK(A07017)**

Tube Pocket: 3.5mm Color: Light Blue

Tinted For Tube OD 3.45-3.55mm