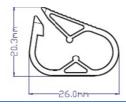

#### PINCH CLAMP(A03026)

Size : Small Color : Blue

For Tube OD 2.40-4.10mm

Material: PP