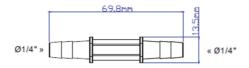

#### STRAIGHT-CONNECTOR(A04044)

**Color: Clear** 

**Tubing pocket: 1/4"\*1/4"** 

Material:

**Polycarbonate** 